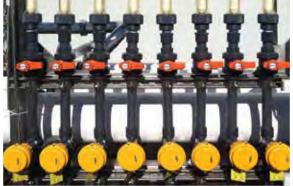

## VALVES & AUTOMATION

- Ball & 3-Way Ball True Union, Manual & Actuated
- Butterfly Manual & Actuated
- Diaphragm Manual & Actuated
- Solenoid Air & Pilot Operated
- Check Ball, Spring, Swing, Self-Closing, Wafer
- Control Regulators, Relief, Bypass, Float Globe, Pinch, Dump, Gate, Knife, Plug Labcock, Needle, Faucets, Guns