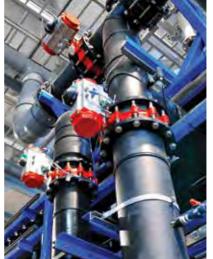

### **PIPE & FITTINGS**

- PVC/CPVC Sch. 40 & 80
- PP-RCT SDR 7.4, 9, 11, 17
- Stainless Steel ASME-BPE
- HDPE Airline, SDR 7 & 11
- ABS Airline & Industrial
- PVDF SDR 33 & SIB®
- PFA SDR 21

- PTFE Sch. 80
- E-CTFE 20mm 110mm
- PP SDR 7.4, 11, 17, Sch. 40 & 80
- Dual Containment PVC, PP, PVDF
- Lined Steel PTFE, PFA, PP, PVDF
- FRP Epoxy & Vinyl
- Duct PVC, CPVC, PP, PE, PVDF, FRP

## VALVES & AUTOMATION

- Ball & 3-Way Ball True Union, Manual & Actuated
- Butterfly Manual & Actuated
- Diaphragm Manual & Actuated
- Solenoid Air & Pilot Operated
- Check Ball, Spring, Swing, Self-Closing, Wafer
- Control Regulators, Relief, Bypass, Float Globe, Pinch, Dump, Gate, Knife, Plug Labcock, Needle, Faucets, Guns