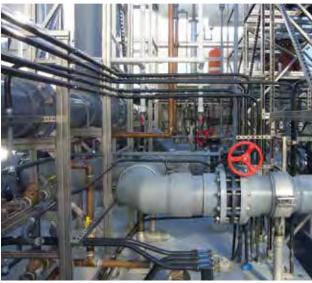

## VALVES & AUTOMATION

- Ball & 3-Way Ball True Union, Manual & Actuated
- Butterfly Manual & Actuated
- Diaphragm Manual & Actuated
- Solenoid Air & Pilot Operated
- Check Ball, Spring, Swing, Self-Closing, Wafer
- Control Regulators, Relief, Bypass, Float Globe, Pinch, Dump, Gate, Knife, Plug Labcock, Needle, Faucets, Guns