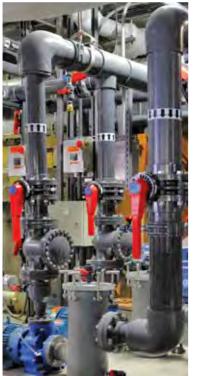

## VALVES & AUTOMATION

- Ball & 3-Way Ball True Union, Manual & Actuated
- Butterfly Manual & Actuated
- Diaphragm Manual & Actuated
- Solenoid Air & Pilot Operated
- Check Ball, Spring, Swing, Self-Closing, Wafer
- Control Regulators, Relief, Bypass, Float Globe, Pinch, Dump, Gate, Knife, Plug Labcock, Needle, Faucets, Guns