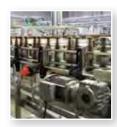

## VALVES & AUTOMATION

- Ball & 3-Way Ball True Union, Manual & Actuated
- Butterfly Manual & Actuated
- Diaphragm Manual & Actuated
- Solenoid Air & Pilot Operated
- Check Ball, Spring, Swing, Self-Closing, Wafer
- Control Regulators, Relief, Bypass, Float Globe, Pinch, Dump, Gate, Knife, Plug Labcock, Needle, Faucets, Guns

## **PUMPS & ACCESSORIES**

Siphon

Drum

Submersible

Controllers & Monitors

• Pressure Washers

Pump Stations

Pump Mixers

- Centrifugal
- Multi-Stage Centrifugal
- Diaphragm
- Electronic Metering
- Piston & Drum
- Peristaltic
- Magnetic Drive Gear