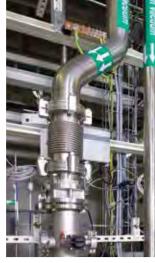

### **PIPE & FITTINGS**

- PVC/CPVC Sch. 40 & 80
- PP-RCT SDR 7.4, 9, 11, 17
- Stainless Steel ASME-BPE
- HDPE Airline, SDR 7 & 11
- ABS Airline & Industrial
- PVDF SDR 33 & SIB®
- PFA SDR 21

- PTFE Sch. 80
- E-CTFE 20mm 110mm
- PP SDR 7.4, 11, 17, Sch. 40 & 80
- Dual Containment PVC, PP, PVDF
- Lined Steel PTFE, PFA, PP, PVDF
- FRP Epoxy & Vinyl
- Duct PVC, CPVC, PP, PE, PVDF, FRP

## VALVES & AUTOMATION

- Ball & 3-Way Ball True Union, Manual & Actuated
- Butterfly Manual & Actuated
- Diaphragm Manual & Actuated
- Solenoid Air & Pilot Operated
- Check Ball, Spring, Swing, Self-Closing, Wafer
- Control Regulators, Relief, Bypass, Float Globe, Pinch, Dump, Gate, Knife, Plug Labcock, Needle, Faucets, Guns