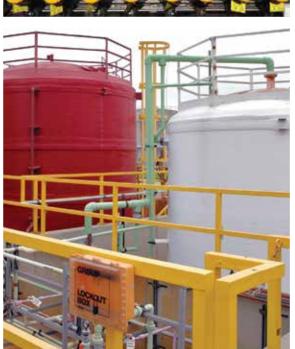

### **TANKS & ACCESSORIES**

**FRP GRATING & HANDRAIL** 

SHEET & STRUCTURAL

• FRP Structural Shapes - Round, Angle, Square, I-Beam, Channel, Flat • Structural Building Panels - Baffle Panels, Secondary Containment

• Threaded Fasteners & Leveling Pads - PVC, PP, PE, FRP

- Vertical & Horizontal Tanks
- Horizontal Tanks
- Cone Bottom Tanks
- Cylindrical & Rectangular Tanks
- Dual & Spill Containment Tanks
- Used Oil Collection Tanks
- Tank Mixers