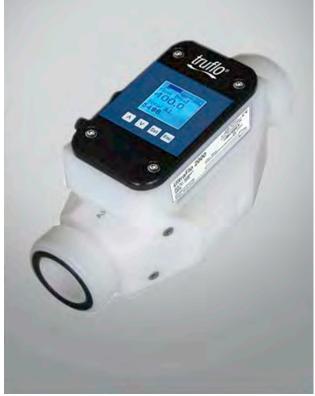

#### Flow Sensors

From insertion style paddlewheels and full-bore mag meters, to ultrasonic doppler, turbines, and variable area flow meters, Harrington offers a comprehensive line of flow sensors for pipe sizes ranging from 1/8" to 102".

- Insertion Paddlewheel
- Insertion Mag Meter
- Full Bore Mag Meter
- Turbine
- Micro Flow Sensor
- Mini Flow Sensor
- Ultrasonic Flow