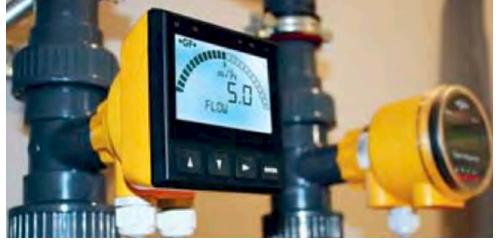

#### Flow Sensors

From insertion style paddlewheels and full-bore mag meters, to ultrasonic doppler, turbines, and variable area flow meters, Harrington offers a comprehensive line of flow sensors for pipe sizes ranging from 1/8" to 102".

- Insertion Paddlewheel
- Insertion Mag Meter
- Full Bore Mag Meter
- Turbine
- Micro Flow Sensor
- Mini Flow Sensor
- Ultrasonic Flow