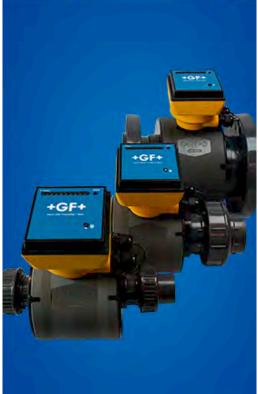

#### Flow Sensors

From insertion style paddlewheels and full-bore mag meters, to ultrasonic doppler, turbines, and variable area flow meters, Harrington offers a comprehensive line of flow sensors for pipe sizes ranging from 1/8" to 102".

- Insertion Paddlewheel
- Insertion Mag Meter
- Full Bore Mag Meter
- Turbine
- Micro Flow Sensor
- Mini Flow Sensor
- Ultrasonic Flow