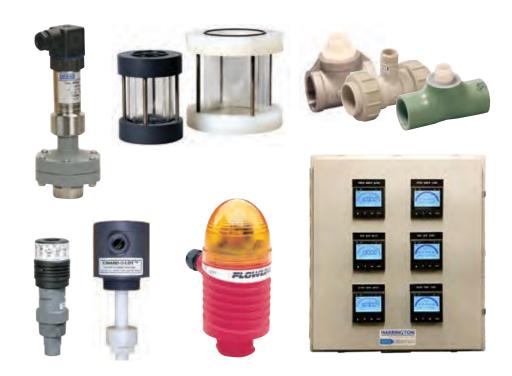

#### Miscellaneous

Numerous instrumentation options and accessories are available including the following items. Additional items can be provided upon request.

- Installation Fittings
- Switching Power Supplies
- Instrument Enclosures
- pH/ORP Buffer Solutions
- Wet-Tap Assemblies
- Intrinsic Safety Barrier (348)
- Strobe Alerts and Alarms
- Data Logger
- Site Glass

#### **Level Sensors**

Our level solutions enable chemical distributors, industrial manufacturers, municipalities, water and wastewater treatment processes, and the bulk solids market segments the ability to efficiently and safely store and manage their contained liquids and solids. Our comprehensive line of quality level sensors is designed to measure tank and silo inventories precisely and accurately in the harshest of applications. From continues level sensors, single or multi-point solutions, or secondary containment leak detection, we have the product to meet your liquid and solid monitoring and control needs.

- Point Level Buoyancy
- Point Level Ultrasonic Gap
- Point Level Tuning Fork
- Point Level Capacitance
- Point Level Optical
- Multi-Point Level Assemblies
- Non-Contact Ultrasonic
- Non-Contact Radar
- Guided Wave Radar
- Hydrostatic Pressure