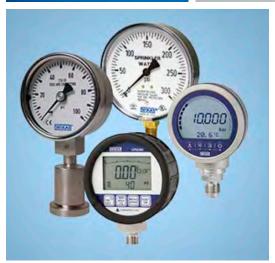

### Pressure / Temperature

We pride ourselves in offering a comprehensive line of pressure and temperature sensors, transmitters, and gauges in a variety of materials to withstand the toughest applications. With an unrivalled breadth of products available, Harrington can provide a single source solution for all of your pressure and temperature needs.

- Pressure Sensor / Transmitter
- Temperature Sensor / Transmitter
- Pressure Gauge
- Temperature Gauge
- Gauge Guards
- Thermocouples
- Thermowells
- Thermometer
- Pressure Switch

**APPLICATIONS** 

**Aquatic Life Support** 