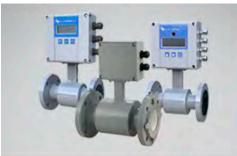

#### Flow Sensors

From insertion style paddlewheels and full-bore mag meters, to ultrasonic doppler, turbines, and variable area flow meters, Harrington offers a comprehensive line of flow sensors for pipe sizes ranging from 1/8" to 102".

- Insertion Paddlewheel
- Insertion Mag Meter
- Full Bore Mag Meter
- Turbine
- Micro Flow Sensor
- Mini Flow Sensor
- Ultrasonic Flow