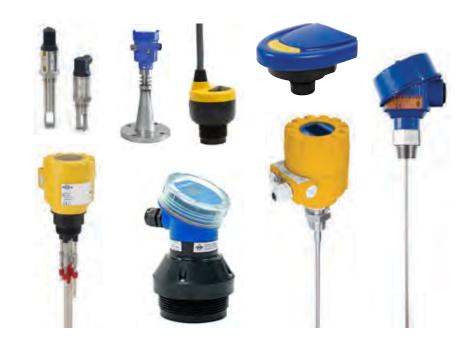

#### **Level Sensors**

Our level solutions enable chemical distributors, industrial manufacturers, municipalities, water and wastewater treatment processes, and the bulk solids market segments the ability to efficiently and safely store and manage their contained liquids and solids. Our comprehensive line of quality level sensors is designed to measure tank and silo inventories precisely and accurately in the harshest of applications. From continues level sensors, single or multi-point solutions, or secondary containment leak detection, we have the product to meet your liquid and solid monitoring and control needs.

- Point Level Buoyancy
- Point Level Ultrasonic Gap
- Point Level Tuning Fork
- Point Level Capacitance
- Point Level Optical
- Multi-Point Level Assemblies
- Non-Contact Ultrasonic
- Non-Contact Radar
- Guided Wave Radar
- Hydrostatic Pressure