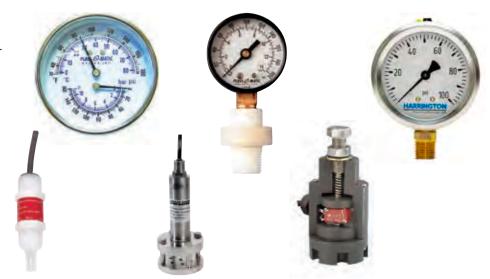

### Pressure / Temperature

We pride ourselves in offering a comprehensive line of pressure and temperature sensors, transmitters, and gauges in a variety of materials to withstand the toughest applications. With an unrivalled breadth of products available, Harrington can provide a single source solution for all of your pressure and temperature needs.

- Pressure Sensor / Transmitter
- Temperature Sensor / Transmitter
- Pressure Gauge
- Temperature Gauge
- Gauge Guards
- Thermocouples
- Thermowells
- Thermometer
- Pressure Switch

**APPLICATIONS** 

**Aquatic Life Support** 