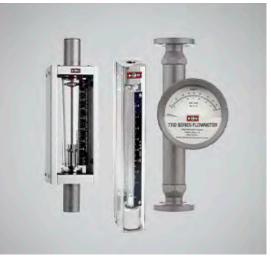

#### Flow Sensors

From insertion style paddlewheels and full-bore mag meters, to ultrasonic doppler, turbines, and variable area flow meters, Harrington offers a comprehensive line of flow sensors for pipe sizes ranging from 1/8" to 102".

- Insertion Paddlewheel
- Insertion Mag Meter
- Full Bore Mag Meter
- Turbine
- Micro Flow Sensor
- Mini Flow Sensor
- Ultrasonic Flow

#### Sensor

- Flow Switch
- Rotameter
- Coriolis Mass

- Impeller Meters
- Disc Meters
- Turbine Meters
- Oval Gear
- Vortex