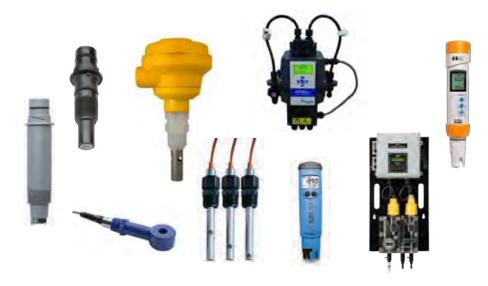

#### **Analytical Sensors**

Harrington stocks a variety of popular models of analytical sensors including pH & ORP, dissolved oxygen, conductivity/ resistivity, chlorine, turbidity, and ion selective electrodes. Our sensors are extensively used in municipal and industrial water/ wastewater treatment, plating, food & beverage, chemical manufacturing, aquatic life support, and many other industries. We have the right measurement technologies for your specific application.

- General Purpose pH/ORP Electrode
- Differential pH/ORP Electrode
- pH/ORP Wet Tap Assemblies
- Conductivity/Resistivity Electrode
- Toroidal Conductivity Sensor
- Dissolved Oxygen Sensor
- Free Chlorine Sensor
- Turbidity Sensor
- Salinity
- Handheld Devices